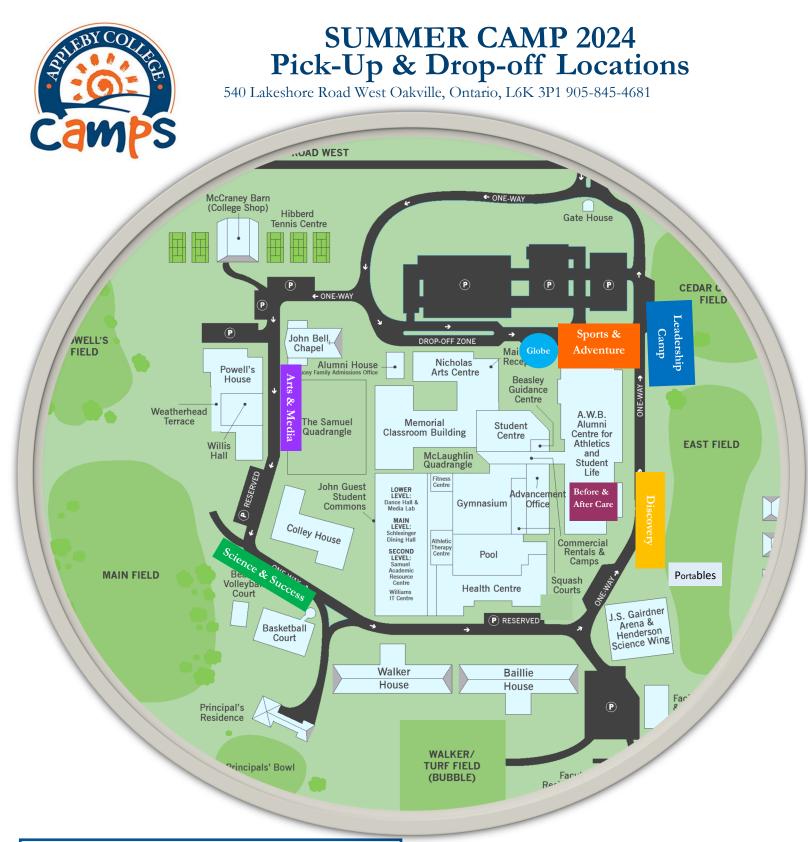

## **Drop-Off Procedure:**

- Camp Drop off is between 8:30 a.m. and 9:00 a.m.
- If you have more than one camper in different camps, you WILL need to do to multiple drop offs

## **Pick-Up Procedure:**

- Camp Pick Up between 3:30 p.m. and 4:00 p.m.
- If you have more than one camper in different camp programs, you WILL need to do multiple pick ups.
- Parents/Guardians/ Authorized adults will need identification to pick up camper.

## Before & After Care : A.W.B.

- Drop Off between 7:30 a.m. and 8:30 a.m.
- Pick Up between 4:00p.m. and 6:00 p.m.
- Park and escort your camper to the A.W.B. front entrance (closest to the Parking Lot) where you will sign your camper in and out
- Parents/Guardians/ Authorized adults will need identification to pick up camper.